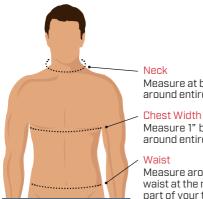

# Measure at bottom around entire neck

Measure 1" below armpit around entire torso

Measure around your waist at the narrowest part of your torso

| Shirts<br>Sizes† | Neck   | Chest<br>Width | Waist | Shorts<br>& Pants<br>Waist Sizes |
|------------------|--------|----------------|-------|----------------------------------|
| S                | 14½-15 | 36-38          | 28-30 | 28-30                            |
| М                | 15½-16 | 39-41          | 32-34 | 32-34                            |
| L                | 16½-17 | 42-44          | 36-38 | 36-38                            |
| XL               | 17½-18 | 45-47          | 40-42 | 40-42                            |
| XXL              | 18½-19 | 48-50          | 44-46 | 44-46                            |
| XXXL             | 19½-20 | 51-53          | 48-50 |                                  |
| 4XL              | 20½-21 | 54-56          | 52-54 |                                  |