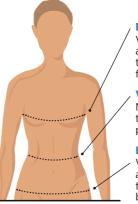

# Bust

With your arms relaxed at your side, measure the bust line at the fullest part of your chest.

#### Waist

Measure around your torso at the smallest part of your waist.

### **Hips**

Wrap a measuring tape around your body at the fullest part of your bottom.

| Size <sup>†</sup> | Number<br>Size | Bust        | Waist    | Hips        |
|-------------------|----------------|-------------|----------|-------------|
| XS                | 2              | 33          | 25%      | 35%         |
| S                 | 4-6            | 341/8-351/4 | 261/2-27 | 371/8-381/4 |
| М                 | 8-10           | 36¼-37¼     | 28-29    | 39¼-40¼     |
| L                 | 12-14          | 38¾-40¾     | 30¾-32½  | 41¾-43¼     |
| XL                | 16             | 42-43       | 33½-35   | 45-47       |
| XXL               | 18             | 44          | 37-38    | 47-48       |
| XXXL              | 20             | 46          | 40-42    | 48-52       |